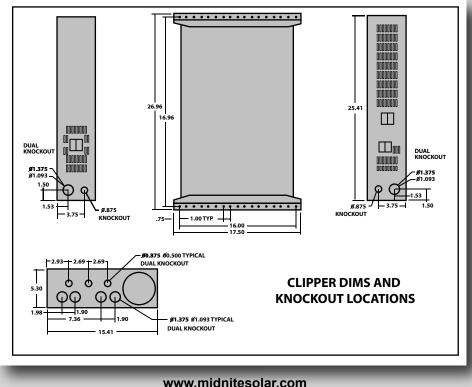

## MIDNITE SOLAR INC. AC & DC CLIPPERS Clipper & Classic

#### **PRODUCT SPECIFICATIONS**

( E ) ]

Meline &

19115 - 62nd Ave. NE., Arlington, WA. 360-403-7207