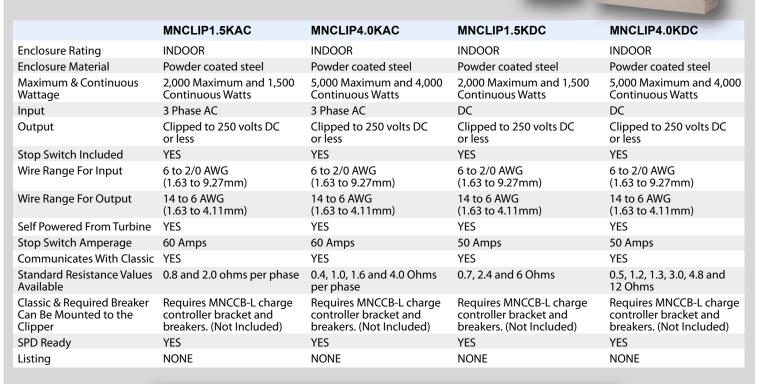

## MIDNITE SOLAR INC. AC & DC CLIPPERS Clipper & Classic

#### **PRODUCT SPECIFICATIONS**

( E ) ]

Meline &

19115 - 62nd Ave. NE., Arlington, WA. 360-403-7207